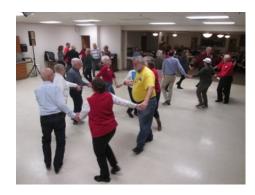

## Intro to Square Dancing

Thursdays: 7 p.m.

Solos, couples, and families: learn a few square dance calls while you walk to music.

Thursdays:

January 25 February 1

7-9 p.m.

Whitney Center 1527 Northway Drive

St. Cloud, MN

Instructor: Professional Caller Tom Allen

More info at
ComeSquareDance.com
SquareDanceMN.com

Questions to Tom @ 320-252-4230 or 320-309-2241

Low-impact aerobic exercise Fun, fitness & fellowship! Ages 10-98!

Casual attire!
Partners provided!

Introductory level!

\$5 each (each evening)

Don't miss the fun!

Fun,
fellowship,
fitness,
and new friends!

sponsored by 501(c)(3) non-profits