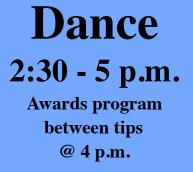

\$5 admission

SDM will donate the proceeds to the Whitney Center. Don't miss the fun, fellowship, and food! To support new-dancer programs, Come Square Dance, Inc. will be selling gift cards.

All-afternoon, potluck lunch SDM board meeting 1 to 2:15 p.m. Everyone's welcome.